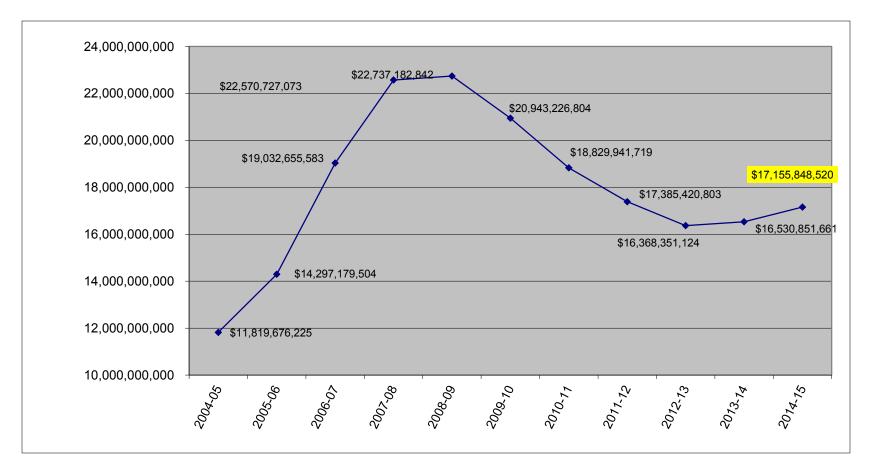

## Change in Property Value Estimate

|                                                                  | Taxable Value Estimate | Difference     |
|------------------------------------------------------------------|------------------------|----------------|
| Included in HB 5001<br>– April 29, 2014                          | \$17,241,962,652       |                |
| Estimated from Property<br>Appraiser's Officer<br>- June 1, 2014 | \$17,155,848,520       | (\$86,114,132) |