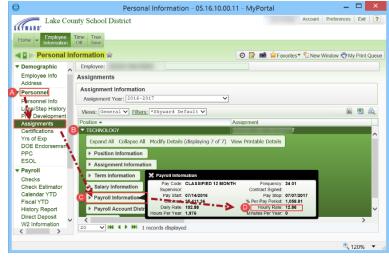

- 8. From the Personal Information screen:
  - a. Expand the *Personnel* menu on the left hand side of the screen and choose **Assignments**.
  - b. Expand the menu on next to the position record.
  - c. Expand the menu next to Payroll Information.
  - d. The *Hourly Rate* information will show your hourly rate amount.