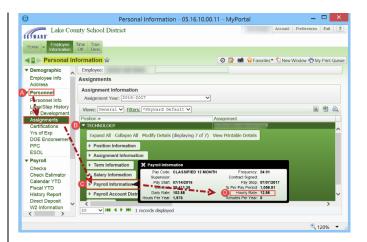

3. Click on the **Employee Information** tab and then select **Personal Information**.

- 4. From the *Personal Information* screen:
  - a. Expand the *Personnel* menu on the left hand side of the screen and choose **Assignments**.
  - b. Expand the menu on next to the position record.
  - c. Expand the menu next to **Payroll Information**.
  - d. The *Hourly Rate* information will show your hourly rate amount.

- 5. From the *Personal Information* screen:
  - a. Expand the *Personnel* menu on the left hand side of the screen and choose **Assignments**.
  - b. Expand the menu on next to the position record.
  - c. Expand the menu next to Salary Information.
  - d. The *Placement Tracker* information will show your *Lane* and *Step* information.