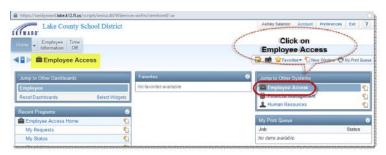

- 1. Follow the directions below to access Skyward Business:
  - a. Go to: https://launchpad.classlink.com/lakeschools
  - b. Log in with your network username and password.
  - c. Select the Skyward Business tile.
- From the dashboard, verify you are in the Employee
  Access system. If you are not showing Employee Access,
  look on the right side of the screen and select the
  Employee Access system.