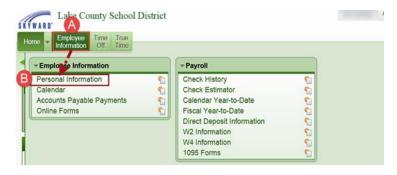

3. Click on the **Employee Information** tab and then select **Personal Information**.

- 4. From the *Personal Information* screen:
  - a. Expand the *Personnel* menu on the left hand side of the screen and choose **Assignments**.
  - b. Expand the menu on next to the position record.
  - c. Expand the menu next to **Payroll Information**.
  - d. The *Hourly Rate* information will show your hourly rate amount.