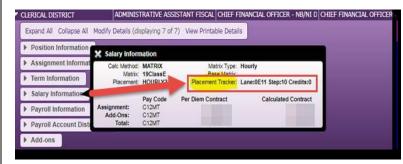

- 5. From the *Personal Information* screen:
  - a. Expand the *Personnel* menu on the left hand side of the screen and choose **Assignments**.
  - b. Expand the menu on next to the position record.
  - c. Expand the menu next to Salary Information.
  - d. The *Placement Tracker* information will show your *Lane* and *Step* information.